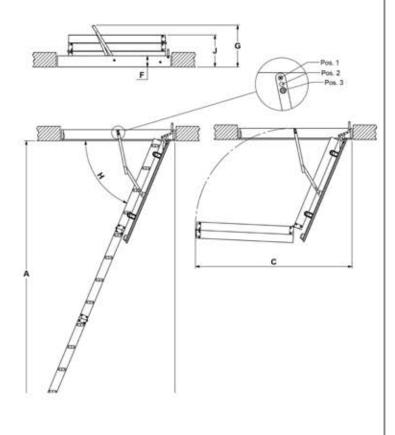

## **MEASUREMENTS**

| Model<br>no | Casing<br>size (E) | Opening<br>size (D) | Floor-to-<br>ceiling<br>height<br>max. (A) | Casing<br>height | Number<br>of<br>treeds | Max.<br>landing<br>space<br>(B) | Max<br>swing<br>cleurance<br>(C) |
|-------------|--------------------|---------------------|--------------------------------------------|------------------|------------------------|---------------------------------|----------------------------------|
| 26612       | 117,5 x 57,6       | 120 x 60            | 283 cm                                     | 11,5 cm          | 12                     | 140 cm                          | 163 cm                           |

G: 413 mm H: 67° - 71° J: 328 mm