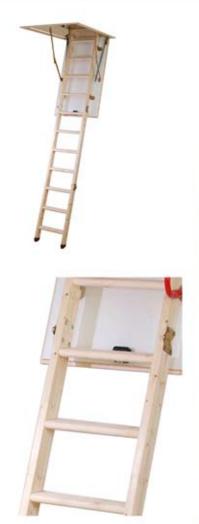

## 3-SECTION ATTIC LADDER.

Dolle SW23-6 is delivered with 20 mm insulated. It is a 3 section folding attic ladder which requires no headroom or storage space in the loft. The ladder is made of solid spruce and is delivered with non-slip treads for extra security. The hinges for the trapdoor are hidden which makes it easy to paint, varnish or clad the trapdoor. It has a specially developed height adjustment system. The SW23-6 is delivered with push/pull rod made of wood. It is fully assembled which makes it easy and and ready to install.